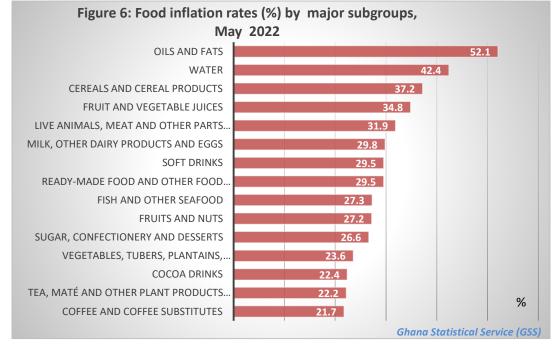

## Food and Non-food inflation for May 2022

The Food and Non-alcoholic beverages inflation rate recorded a year-on-year inflation rate of **30.1%** May for 2022.

The Non-Food group recorded a year-on-year inflation rate of **25.7 %** in May 2022.