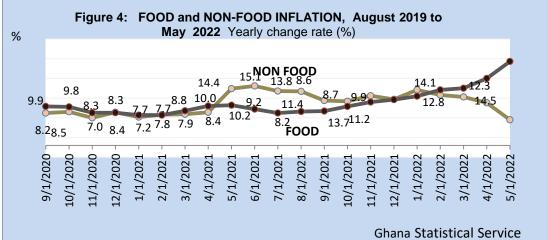

## Food and Non-food inflation for May 2022

The Food and Non-alcoholic beverages inflation rate recorded a year-on-year inflation rate of **30.1%** May for 2022.

The Non-Food group recorded a year-on-year inflation rate of **25.7 %** in May 2022.