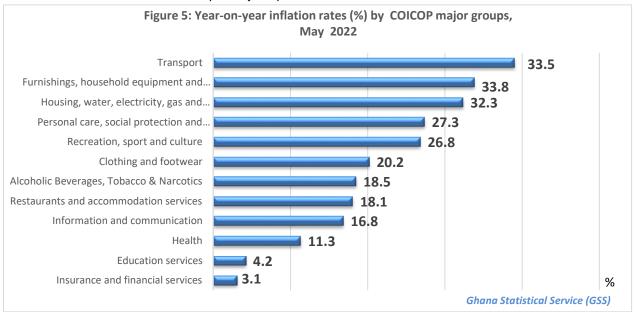

5         | 5.56     | 39.0     |
| Information and communication                          | 3.6    | 132.49         | 1.28     | 16.8     |
| Recreation, sport and culture                          | 3.5    | 147.20         | 3.79     | 26.8     |
| Education services                                     | 6.5    | 113.48         | 0.83     | 4.2      |
| Restaurants and accommodation services                 | 4.6    | 135.75         | 1.29     | 18.1     |
| Insurance and financial services                       | 0.2    | 113.21         | 0.93     | 3.1      |
| Personal care, social protection and miscellaneous goc | 2.4    | 149.37         | 3.58     | 27.3     |

#### Table 3 : Consumer Price Index, August 2019 to May 2022

#### \* Classification of Individual Consumption by Purpose



|                                                        | Weight | Index<br>2018=100 | Change<br>Monthly | rate (%)<br>Yearly |
|--------------------------------------------------------|--------|-------------------|-------------------|--------------------|
| Food and non-alcoholic beverages                       | 43.12  | 168.56            | 4.04              | 30.1               |
| Cereals and cereal products                            | 8.31   | 171.85            | 5.30              | 37.2               |
| Live animals, meat and other parts of slaughtered land | 3.53   | 158.61            | 3.58              | 31.9               |
| Fish and other seafood                                 | 6.71   | 168.02            | 1.40              | 27.3               |
| Milk, other dairy prod