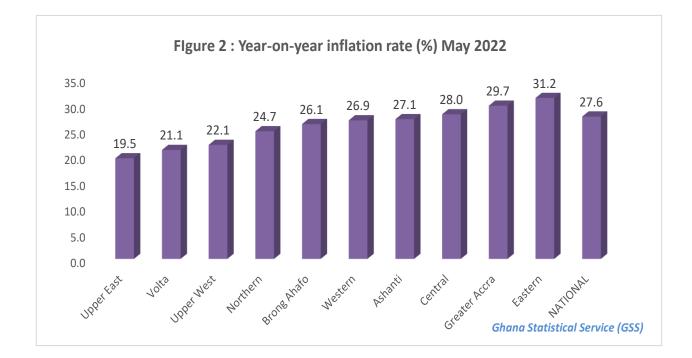

## **Regional differentials**

At the regional level, the year-on-year inflation rate ranged from **31.2%** percent in Eastern Region to **19.5** percent in the Upper East Region. One Region has recorded inflation rate above the national average of **27.6%** 