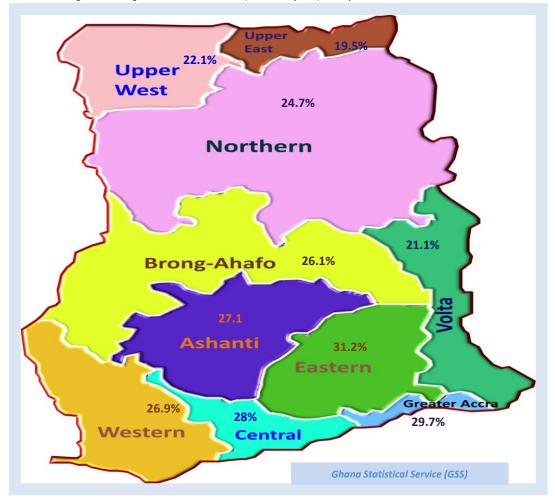

## **Regional differentials**

At the regional level, the year-on-year inflation rate ranged from **31.2%** percent in Eastern Region to **19.5** percent in the Upper East Region. One Region has recorded inflation rate above the national average of **27.6%** 