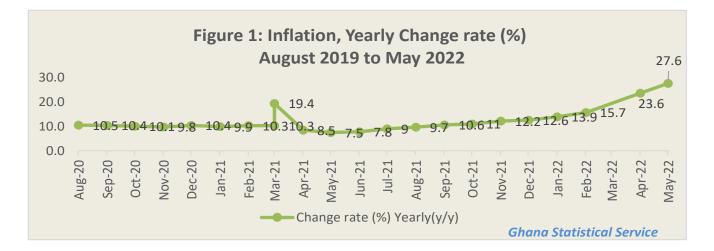

## Inflation rate for May 2022 is 27.6%

The Combined Consumer Price Index (CPI) measures the change over time in the general price level of goods and services that households acquire for the purpose of consumption, with reference to the price level in 2018, the base year, which has an index of 100.

The year-on-year inflation rate as measured by the CPI was **27.6** percent in May 2022 (Figure 1). This rate of inflation for May 2022 is the percentage change in the Consumer Price Index (CPI) over the twelve-month period, from May 2021 to May 2022. The monthly change rate from April 2022 to May 2022 is **4.1** percent.